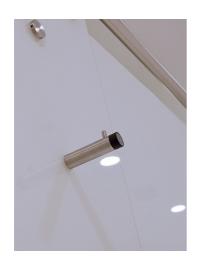

Support foot: Solid stainless steel with adjustment

Headrail: Tubular section in stainless steel

Ambulant pull handle: 19mm x 600mm stainless steel D-handle