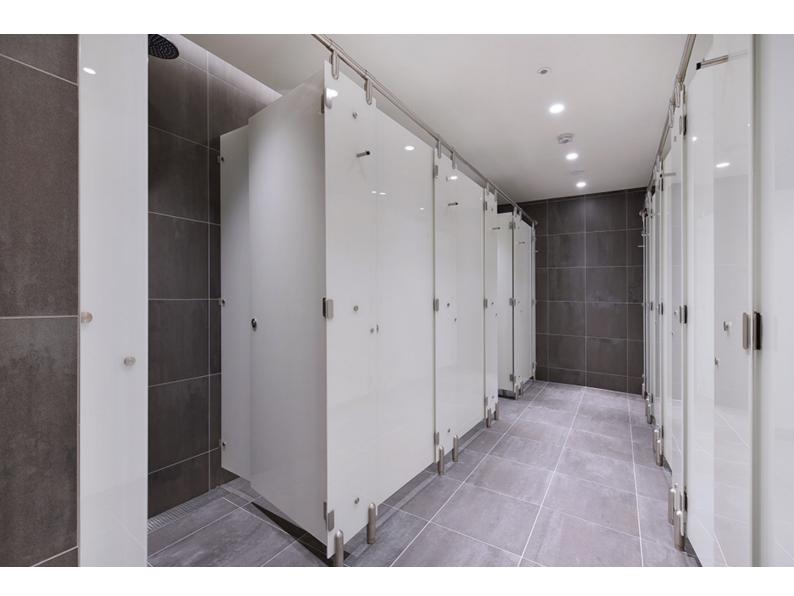

## **DIVISIONS / DOORS / PILASTERS**

**Core Material:** 2no. layers of 4mm toughened, back-painted glass bonded back-to-back, giving overall thickness of 10mm. (For panels over of area 2.1m², 2no. layers of 6mm are used).

Colour/Finish: Any RAL colour as per client choice.

 $\label{thm:edge} \mbox{\bf Edge Treatment:} \ \mbox{\rm All edges radiused, polished and finished with silicon bead.}$ 

## **SIZE**

Overall height: 200mm-2800mm

Division (h x w): 200mm-2800mm x 1500mm-2200mm

Door (h x w): 200mm-2800mm high x to suit site dimensions

Pilaster (h x w): 200mm-2800mm high x to suit site dimensions