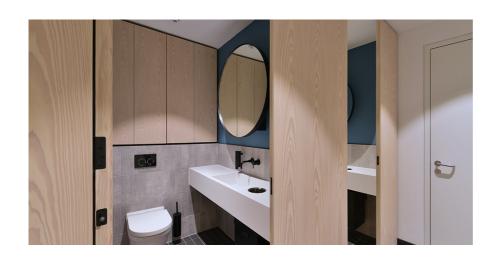

## **DIVISIONS / DOORS / PILASTERS**

**Core Material:** 2no. layers of 4mm toughened, back-painted glass bonded back-to-back, giving overall thickness of 10mm. (For panels over of area 2.1m², 2no. layers of 6mm are used).

Colour/Finish: Any RAL colour as per client choice.

 $\label{thm:edge} \mbox{\bf Edge Treatment:} \ \mbox{\rm All edges radiused, polished and finished with silicon bead.}$ 

## **SIZE**

Overall height: 200mm-2800mm

Division (h x w): 200mm-2800mm x 1500mm-2200mm

Door (h x w): 200mm-2800mm high x to suit site dimensions

Pilaster (h x w): 200mm-2800mm high x to suit site dimensions

### **IRONMONGERY / ACCESSORIES**

Indicator bolt: Solid stainless steel with turn action

Division fixing: Solid stainless steel bolt-through channel brackets.

Hinges: Solid stainless steel set fall-to-close.

Support foot: Solid stainless steel with adjustment

Headrail: Tubular section in stainless steel

Ambulant pull handle: 19mm x 600mm stainless steel D-handle