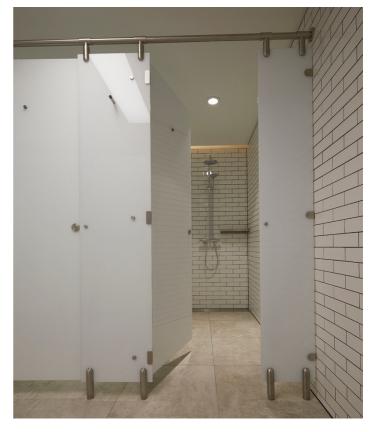

## **DIVISIONS / DOORS / PILASTERS**

**Core Material:** 2no. layers of 4mm toughened, back-painted glass bonded back-to-back, giving overall thickness of 10mm. (For panels over of area 2.1m², 2no. layers of 6mm are used).

Colour/Finish: Any RAL colour as per client choice.

 $\label{thm:edge} \mbox{\bf Edge Treatment:} \ \mbox{\rm All edges radiused, polished and finished with silicon bead.}$ 

## **SIZE**

Overall height: 200mm-2800mm

Division (h x w): 200mm-2800mm x 1500mm-2200mm

Door (h x w): 200mm-2800mm high x to suit site dimensions

Pilaster (h x w): 200mm-2800mm high x to suit site dimensions

### **IRONMONGERY / ACCESSORIES**

Indicator bolt: Solid stainless steel with turn action

Division fixing: Solid stainless steel bolt-through channel brackets.

Hinges: Solid stainless steel set fall-to-close.

Support foot: Solid stainless steel with adjustment

Headrail: Tubular section in stainless steel

Ambulant pull handle: 19mm x 600mm stainless steel D-handle