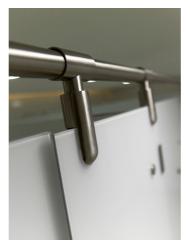

### **IRONMONGERY / ACCESSORIES**

Indicator bolt: Solid stainless steel with turn action

Division fixing: Solid stainless steel bolt-through channel brackets.

Hinges: Solid stainless steel set fall-to-close.

Support foot: Solid stainless steel with adjustment

Headrail: Tubular section in stainless steel

Ambulant pull handle: 19mm x 600mm stainless steel D-handle