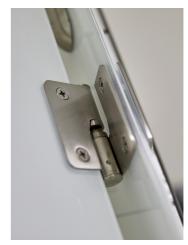

### **IRONMONGERY / ACCESSORIES**

Indicator bolt: Solid stainless steel with turn action

Division fixing: Solid stainless steel bolt-through channel brackets.

Hinges: Solid stainless steel set fall-to-close.