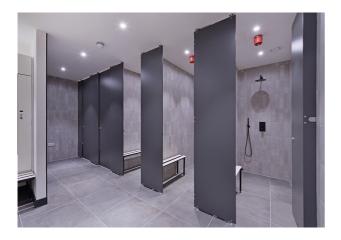

## KEY FEATURES

Panels formed from toughened glass for maximum safety

Available in a large choice of colours and finishes, including back painted glass, using unique back-to-back design

Total flexibility of sizes - made to measure

Functional and striking ironmongery in solid stainless steel

All fixtures & fittings installed with protective lining to prevent over-tightening damage

Adjustable legs for ease of installation

## **DIVISIONS / DOORS / PILASTERS**

**Core Material:** 2no. layers of 4mm toughened, back-painted glass bonded back-to-back, giving overall thickness of 10mm. (For panels over of area 2.1m², 2no. layers of 6mm are used).

## **SIZE**

Overall height: 200mm-2800mm

Division (h x w): 200mm-2800mm x 1500mm-2200mm

Door (h x w): 200mm-2800mm high x to suit site dimensions

Pilaster (h x w): 200mm-2800mm high x to suit site dimensions

### **IRONMONGERY / ACCESSORIES**

Indicator bolt: Solid stainless steel with turn action

Division fixing: Solid stainless steel bolt-through channel brackets.

Hinges: Solid stainless steel set fall-to-close.