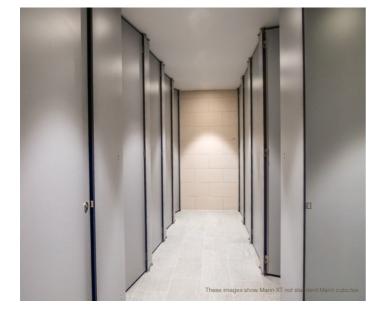

# MARIN

### KEY FEATURES

| 01 | Fully waterproof & impact resistant due to solid grade laminate panels                |
|----|---------------------------------------------------------------------------------------|
| 02 | Cost effective inset door detail                                                      |
| 03 | Space saving - made from 13mm thick panels                                            |
| 04 | Solid stainless steel ironmongery that can be powder coated in range of colours       |
| 05 | Made to measure with subtle 20mm floor & ceiling pedestal fixing detail               |
| 06 | Versatile system - can be installed in conjunction with stud partition dividing walls |

#### **DOORS / PILASTERS / DIVISIONS**

Core material: 12.5 mm solid grade laminate

**Edge treatment:** All edges radiused and polished, with rounded corners.

Colour/Finish: Solid grade laminate as per client choice.