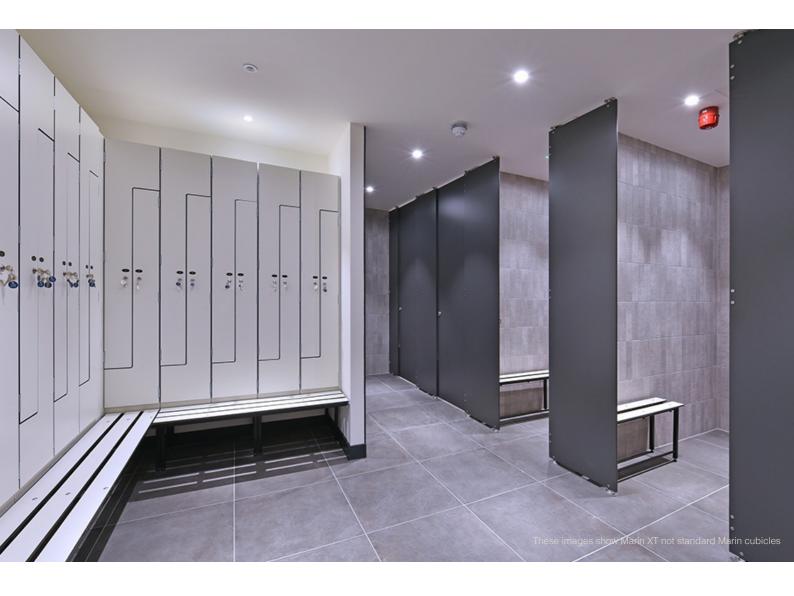

# MARIN

### KEY FEATURES

| 01 | Fully waterproof & impact resistant due to solid grade laminate panels                |
|----|---------------------------------------------------------------------------------------|
| 02 | Cost effective inset door detail                                                      |
| 03 | Space saving - made from 13mm thick panels                                            |
| 04 | Solid stainless steel ironmongery that can be powder coated in range of colours       |
| 05 | Made to measure with subtle 20mm floor & ceiling pedestal fixing detail               |
| 06 | Versatile system - can be installed in conjunction with stud partition dividing walls |

#### **DOORS / PILASTERS / DIVISIONS**

Core material: 12.5 mm solid grade laminate

**Edge treatment:** All edges radiused and polished, with rounded corners.

Colour/Finish: Solid grade laminate as per client choice.

#### **IRONMONGERY / ACCESSORIES**

**Maxwood Aspect Range:** Cubicle brackets, butt hinges, indicator bolt (with emergency release), coat hook & foot supports all in brushed stainless steel.

**Fixings:** Pilasters fixed to floor and ceiling with 20mm stainless steel foot supports and divisions fixed to wall and pilaster with channel brackets.