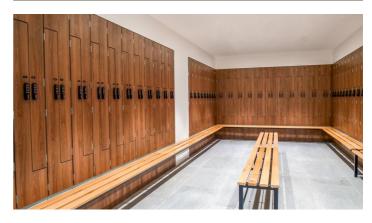

#### **TYPES**

**Floor mounted perimeter benching** (can be fixed to both wall and floor or just to the floor)

Cantilever perimeter benching (dependent on strength of wall build-up)

**Island benching** (free standing)