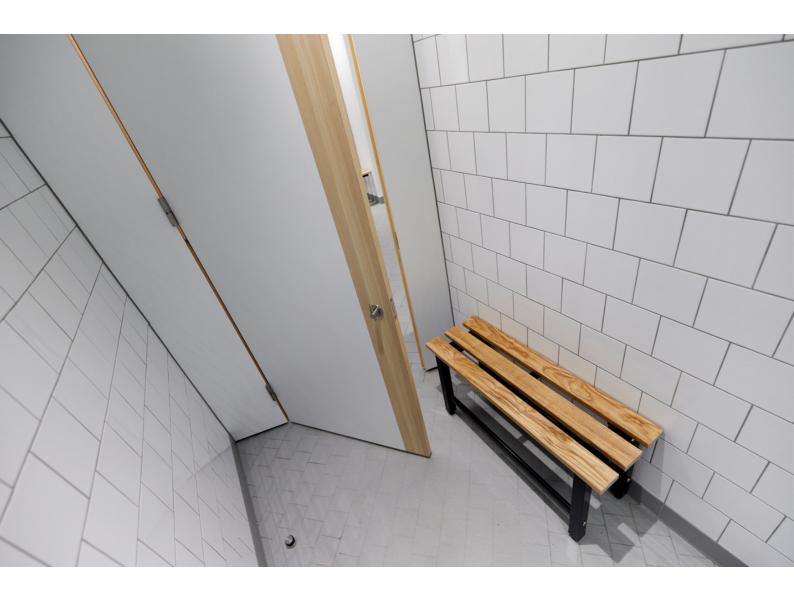

#### LATH TYPE / COLOUR

25mm ash or oak hardwood laths with two coats of high performance water-borne lacquer.

Nominal height from FFL to top of laths is 450mm.

#### **TYPES**

**Floor mounted perimeter benching** (can be fixed to both wall and floor or just to the floor)

Cantilever perimeter benching (dependent on strength of wall build-up)

**Island benching** (free standing)