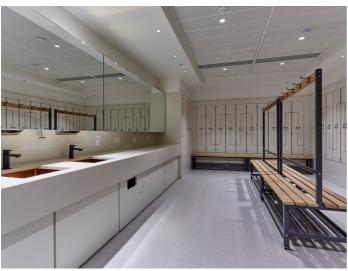

#### **TYPES**

**Floor mounted perimeter benching** (can be fixed to both wall and floor or just to the floor)

Cantilever perimeter benching (dependent on strength of wall build-up)

**Island benching** (free standing)

#### **OPTIONAL ENHANCEMENTS**

Timber pegrail with coat hooks in matching powder coated finish

Braked castors - for mobile benches

Shoe tray or footbar

Single or double tier shoe baskets

 $20 \mathrm{mm}$  high pressure laminate under-panel fixed to bench legs, to conceal bench support framework.