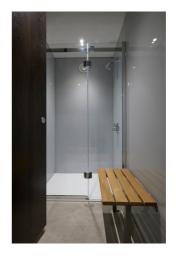

#### LATH TYPE / COLOUR

25mm ash or oak hardwood laths with two coats of high performance water-borne lacquer.

Nominal height from FFL to top of laths is 450mm.

#### **TYPES**

**Floor mounted perimeter benching** (can be fixed to both wall and floor or just to the floor)

Cantilever perimeter benching (dependent on strength of wall build-up)

**Island benching** (free standing)