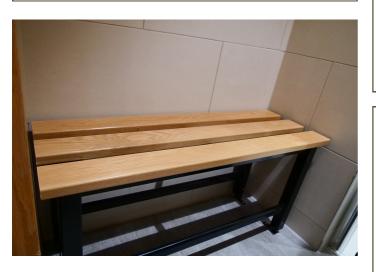

#### LATH TYPE / COLOUR

25mm ash or oak hardwood laths with two coats of high performance water-borne lacquer.

Nominal height from FFL to top of laths is 450mm.

#### **TYPES**

**Floor mounted perimeter benching** (can be fixed to both wall and floor or just to the floor)

Cantilever perimeter benching (dependent on strength of wall build-up)

**Island benching** (free standing)