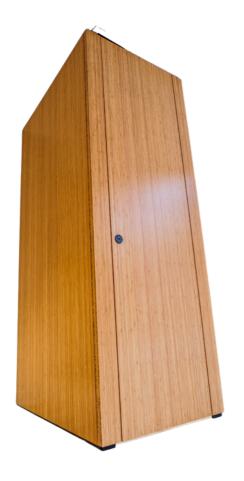

### KEY FEATURES

- Soft close doors on fall-to-close hinges used to maintain flush appearance
- Can be stained & lacquered to any colour requirement
- 44mm solid core doors with 30mm divisions
- Solid stainless steel ironmongery, available in a range of colours
- Full height and made to measure
- Versatile can be installed in conjunction with dividing stud partition walls

#### SIZE

Overall height: To suit ceiling heights up to 3000mm

Division (h x w): To suit ceiling height x 1500mm

Door: (h x w): To suit ceiling height x site dimensions

Centre pilasters (h x w): To suit ceiling height x site dimensions