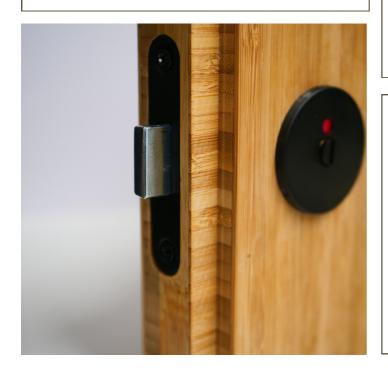

#### **IRONMONGERY**

Hinges: Solid stainless steel Butt hinges (fall to close)

Indicator bolt: Solid stainless steel mortise lock with lever operated turn action

 $\label{eq:Damper: Hidden hydraulic soft close mechanism to all doors.}$ 

Internal fixings: Buffered coat hooks in stainless steel.

 $\label{thm:continuous} \textbf{External fixings:} \ \textbf{Stainless steel pull handle to outward opening doors.}$ 

Tectus concealed hinges and/or ironmongery to be PVD coated in range of colours available on request.