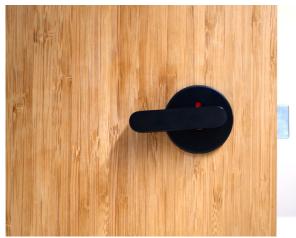

#### **IRONMONGERY**

Hinges: Solid stainless steel Butt hinges (fall to close)

Indicator bolt: Solid stainless steel mortise lock with lever operated turn action

 $\label{eq:Damper: Hidden hydraulic soft close mechanism to all doors.}$ 

Internal fixings: Buffered coat hooks in stainless steel.

 $\label{thm:continuous} \textbf{External fixings:} \ \textbf{Stainless steel pull handle to outward opening doors.}$ 

Tectus concealed hinges and/or ironmongery to be PVD coated in range of colours available on request.