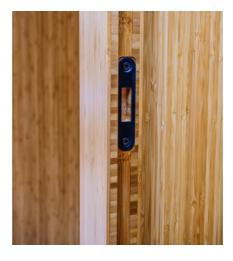

#### **IRONMONGERY**

Hinges: Solid stainless steel Butt hinges (fall to close)

Indicator bolt: Solid stainless steel mortise lock with lever operated turn action

 $\label{eq:Damper: Hidden hydraulic soft close mechanism to all doors.}$ 